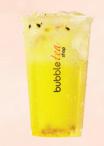

# **GREEN TEA WITH FRUIT JUICE**

Served with coconut jelly R 5,95 L 6,50

### FRUIT JUICE FLAVOURS

- Passion Fruit Grapefruit Mango Pineapple Lychee
- Cranberry Blueberry Peach Kiwi

Add some fun and flavour to your tea with our extras