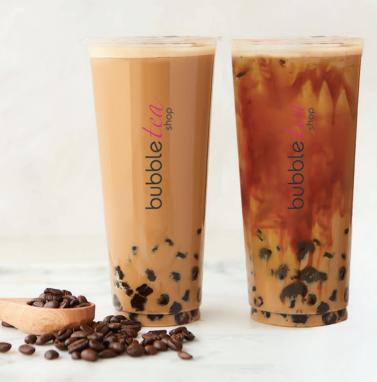

# BLACK TEA WITH MILK 🞾

Served with tapioca pearls R 5,95 L 6,50

Original Black tea with milk

Yin Yang Black tea with milk, coffee

Black Sugar Black tea with milk, black sugar