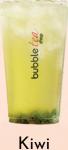

# **GREEN TEA WITH FRUIT JUICE**

Served with coconut jelly R 5,95 L 6,50

### FRUIT JUICE FLAVOURS

- Passion Fruit Grapefruit Mango Pineapple Lychee
- Cranberry Blueberry Peach Kiwi

Add some fun and flavour to your tea with our extras